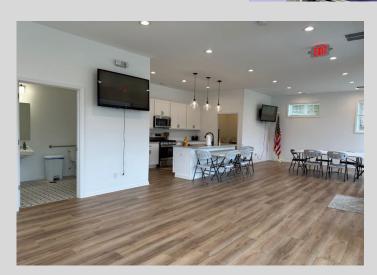

## **CLUBHOUSE INFORMATION**

- > Established 2022
- > Approximately
  o 700 sq.ft
- > Fully equipped kitchen
- Party tables and chairs available
- Handicap accessible
- Capacity 25-35
- Available for rent to all Falling Waters
   Homeowners
- Rental includes inside areas only
- Food must be ready to serve
- Sorry no alcohol, smoking or lighted candles are allowed.
- Donation to be determined plus an additional \$80.00 cleaning fee.
- For additional information to rent this lovely facility, please contact:
  - o Judy Maicher
  - 0 219-308-5593